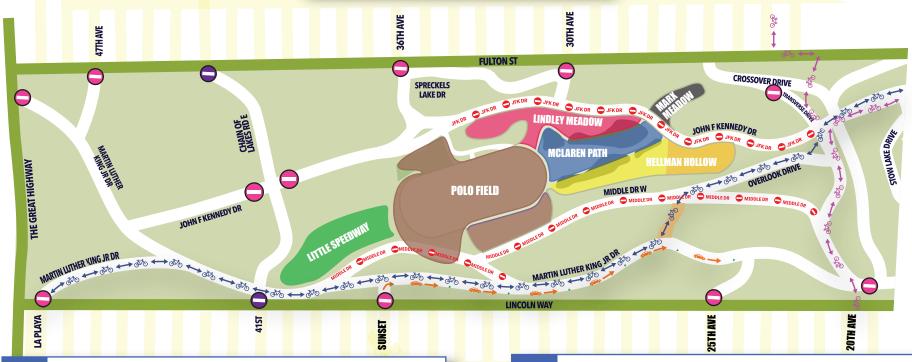

# CLOSURES

# **POLO FIELD**

· Monday, July 29 - Wednesday, August 21

• Sunday, August 4 @ 7:00 PM - Tuesday, August 20

# **LITTLE SPEEDWAY**

· Sunday, August 4 - Wednesday, August 21

# **HELLMAN HOLLOW - EAST**

• Friday, August 2 @ 7:00 PM - Wednesday, August 14

# **HELLMAN HOLLOW - WEST**

- Friday, August 2 @ 7:00 PM Wednesday, August 14
  Friday, August 16 @ 7:00 PM Saturday, August 17

# **MCLAREN PATH**

Tuesday, July 30 - Wednesday, August 21

## MARX MEADOW

· Monday, August 5 - Wednesday, August 14

- Monday, August 5 @ 6:00 AM Wednesday, August 14 @ 4:00 PM
- Friday, August 16 @ 8:00 PM Saturday, August 17 @ 11:59 PM

# MIDDLE DRIVE (MLK TO TRANSVERSE)

· Monday, July 29 - Wednesday, August 21

# NON-SHOW DAY BIKE DETOUR (CLOSED ON SHOW DAYS)

- · Monday, July 29- Thursday, August 8
- · Monday, August 12 Friday, August 16
- · Sunday, August 18 Wednesday, August 21

# **SHOW DAY BIKE DETOUR**

- Friday, August 9 Sunday, August 11
- · Saturday, August 17

# MLK - ONE WAY EASTBOUND

- · Monday, July 29 Thursday, August 8
- · Monday, August 12 Friday, August 16
- · Sunday, August 18 Wednesday, August 21

# **MLK - CLOSED**

- · Friday, August 9 Sunday, August 11
- · Saturday, August 17

# **ROAD CLOSED TO CARS**

- Thursday, August 8 @ 8:00 PM Sunday, August 11 @ 11:00 PM
- Friday, August 16 @ 8:00 PM Saturday, August 17 @ 11:00 PM

# ROAD CLOSED TO CARS

• Thursday, August 8 @ 8:00 PM - Sunday, August 11 @ 11:00 PM