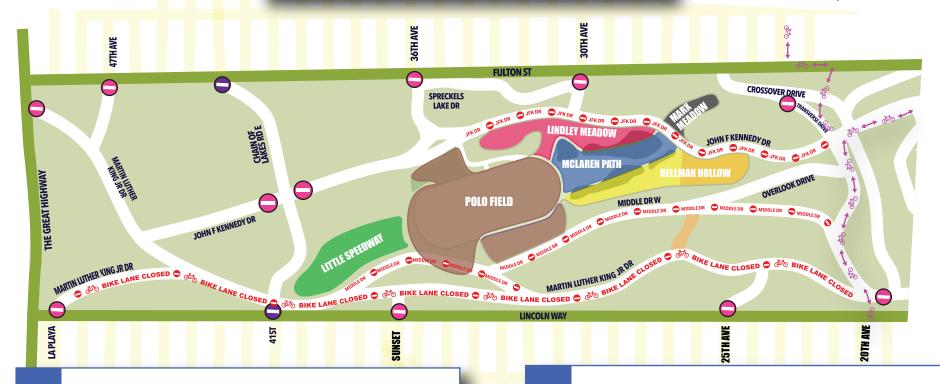

# GOLDEN GATE PARK

+ CONCERTS +

SAN FRANCISCO, CA **AUGUST 17, 2024** 

# **POLO FIELD**

· Monday, July 29 - Wednesday, August 21

#### LINDLEY MEADOW

· Sunday, August 4 @ 7:00 PM - Tuesday, August 20

# **LITTLE SPEEDWAY**

· Sunday, August 4 - Wednesday, August 21

### **HELLMAN HOLLOW - EAST**

• Friday, August 2 @ 7:00 PM - Wednesday, August 14

CLOSURES

# **HELLMAN HOLLOW - WEST**

- Friday, August 2 @ 7:00 PM Wednesday, August 14
  Friday, August 16 @ 7:00 PM Saturday, August 17

## **MCLAREN PATH**

· Tuesday, July 30 - Wednesday, August 21

#### MARX MEADOW

· Monday, August 5 - Wednesday, August 14

# · Monday, August 5 @ 6:00 AM - Wednesday, August 14 @ 4:00 PM

• Friday, August 16 @ 8:00 PM - Saturday, August 17 @ 11:59 PM

# MIDDLE DRIVE (MLK TO TRANSVERSE)

· Monday, July 29 - Wednesday, August 21

# **SHOW DAY BIKE DETOUR**

- Friday, August 9 Sunday, August 11
- · Saturday, August 17